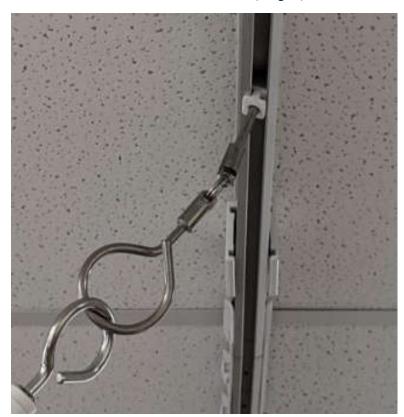

EZR 1111 IV track, Ceiling mounted track to facilitate the EZR 1112 IV trolley

EZR 1112 IV trolley, Enables connection of IV Trees to an IV track, the trolley has a fully universal ring connection, for a flexible attachment of IV Tree to IV track.

EZRcurtainchange range.

EZR 1112 IV trolley, Enables connection of IV Trees to an IV track, the trolley has a fully universal ring connection, for a flexible attachment of IV Tree to an IV track.(image 1)