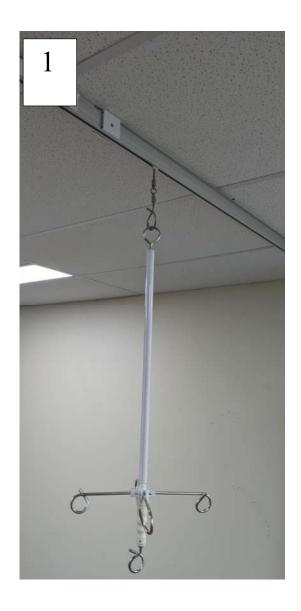

EZR 1111 IV track, Ceiling mounted track to facilitate the EZR 1112 IV trolley

EZR 1112 IV trolley, Enables connection of IV Trees to an IV track, the trolley has a fully universal ring connection, for a flexible attachment of IV Tree to IV track.

EZRcurtainchange range.

EZR 1112 IV trolley, Enables connection of IV Trees to an IV track, the trolley has a fully universal ring connection, for a flexible attachment of IV Tree to an IV track.(image 1)