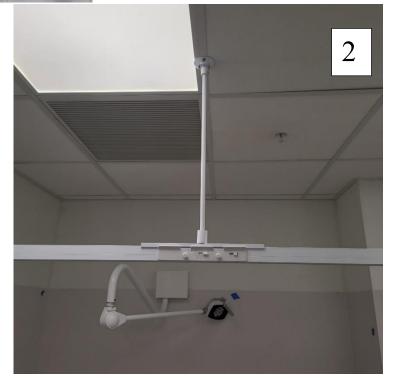

Curtainchange insert can be installed in Shower / Wet areas and is compatible with our Anti-ligature range (image-2) for mental health facilities.

The Curtainchange Removable Insert/ Joiner one per track, only is required.